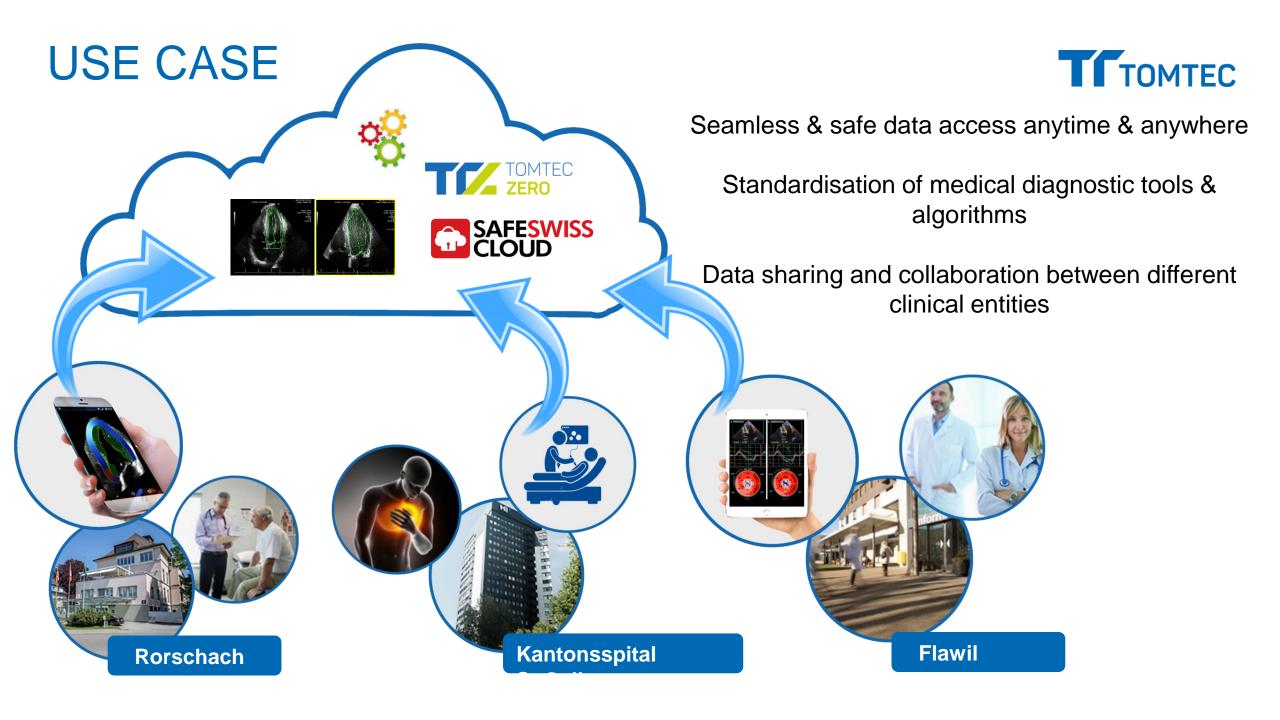

### TOMTEC ZERO SAFE SWISS CLOUD

### SAFE SWISS CLOUD & TOMTEC ZERO

- Based on the Safe Swiss Cloud TOMTEC provides automated image analytics of volume and function of the beating heart
- ¬ First time Cardiologists will have access to diagnostic tools anytime, anywhere
- Safe Swiss Cloud provides realiable and secure infrastructure for critical medical services