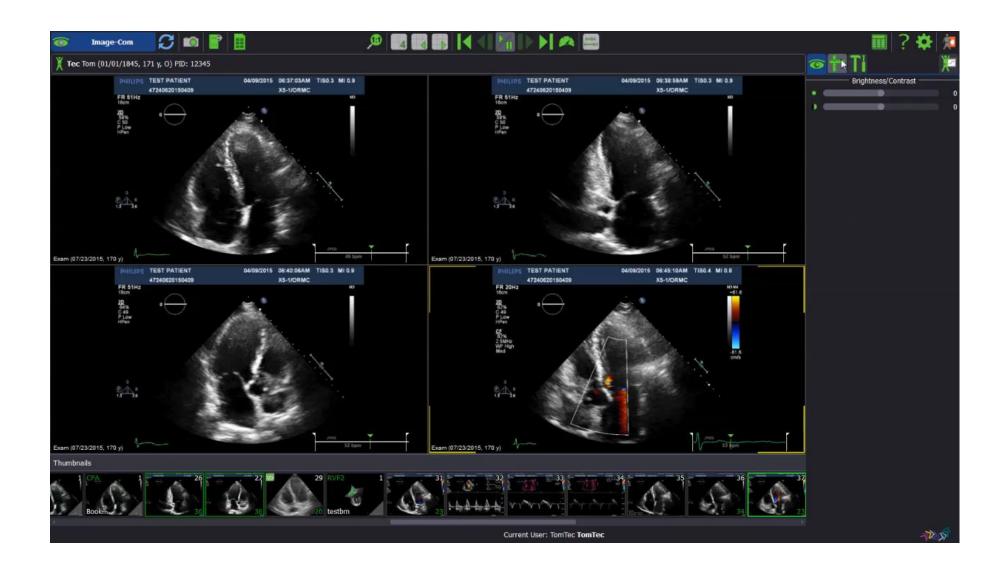

### SAFE SWISS CLOUD & TOMTEC ZERO

- Based on the Safe Swiss Cloud TOMTEC provides automated image analytics of volume and function of the beating heart
- ¬ First time Cardiologists will have access to diagnostic tools anytime, anywhere
- Safe Swiss Cloud provides realiable and secure infrastructure for critical medical services